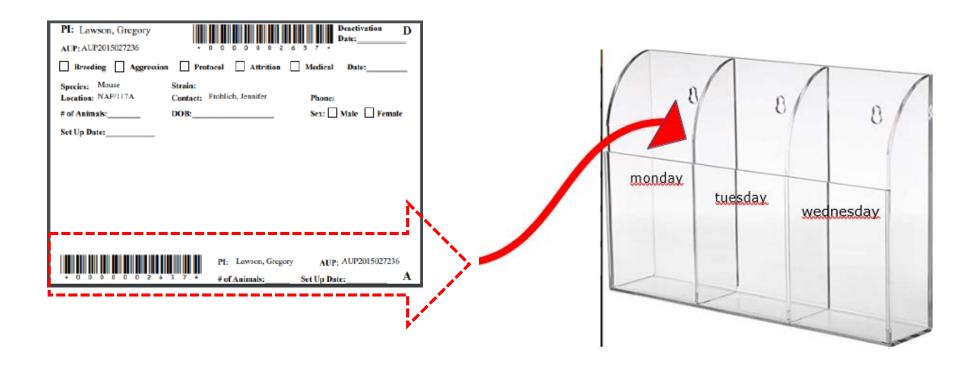

## 11/06/20 - Cage Card Updates and Reminder for Researchers

If you are terminating cages, please **drop off all old format used cage cards with barcode stickers to the deactivation drop boxes.** We are not yet charging per diem automatically with the new cards, but we do need to deactivate them in our system.

**All new cages, weaned or separated,** need to <u>use the new Activated strip format card</u>. If you have a stack of old OLAC cage cards, please discard them.

Any request for cage cards will be printed on the new cage card stock. You may submit new cage <u>card requests here.</u>

Your feedback and patience as we transition to the new card stock is appreciated!

Add Set Up Date, and remove "A" strip at BOTTOM to Activate